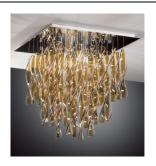

## **PLAURAPX** Design by Manuel Vivian

Collection consisting of wall lamps, ceiling lamps and suspended lamps with double-layered coloured Murano glass hand twisted pendants. Available in several colours and sizes. Screw fitting light source.

Typology: CEILING LAMP