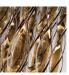

## **PLAURAPX** Design by Manuel Vivian

Collection consisting of wall lamps, ceiling lamps and suspended lamps with double-layered coloured Murano glass hand twisted pendants. Available in several colours and sizes. Screw fitting light source.

Tea

CR Chrome

EELc (Energy Efficiency Label compatibility): E, D, C, B, A, A+

CUSTOMER

**NOTES** 

PLAURAP\_\_E27

NOTICE: Luminous flux (Im) and efficacy (Im/W) for all LED luminaires is estimated based on nominal ratings of the LED sources. Technical data could be subject to alteration without notice. Axo Light does not provide legal guarantee for the accuracy of this data sheet.