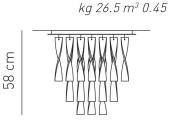

Source

4 x Max 20W LED or 4 x Max 100W halogen

CH

60 x 60 cm

**( €** ⊕ IP20 +LED 220-240VAC

example composition code PL AURA PX RS CR E27

BC White

RS Red